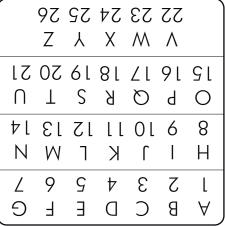

75 15 21 1 2 15 21 20 73 6 15 4 <u>81</u> 6

say to your sweetheart? If you lived in the Jungle, what would you

1 23 6 19 15 13 6 1 15 15 59 15 21 22

Valentine's Day? What did the frog say to his triend on

22 23 24 25 26  $Z \lambda X M \Lambda$ 12 02 61 81 71 81 81 P Q R S T 9 10 11 12 13 14 3 В 

DECODE THE ANSWERS

75 15 21 1 2 15 21 20 14 21 20 19 souirrel on Valentine's Day? What did the boy squirrel say to the girl 20 12 7 5 20 8 5 18

23 6 12 12

on Valentine's Day? What did the needle say to the thread

22 23 24 25 26  $Z \lambda X M \Lambda$ 15 16 17 18 19 20 21 Q R S T 9 10 11 12 13 14 A

DECODE THE ANSWERS

To:

From:

squishycutedesigns.com Copyright © All Rights Reserved